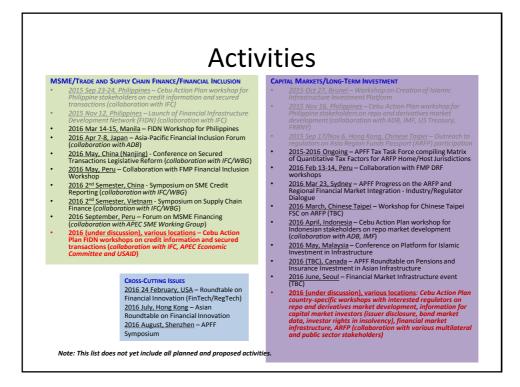

| Accounts Receivables Finance                                                                                                          |
| INKAGES AND STRUCTURAL ISSUES                                                                                                                        | Sherpa: Boon-Hiong Chan, Deutsche Bank (with                                                                                          |
| Sherpa: Kenneth Waller, Australian APEC Study                                                                                                        | support from Jinchang Lai/Tony Lythgoe, IFC)                                                                                          |

##