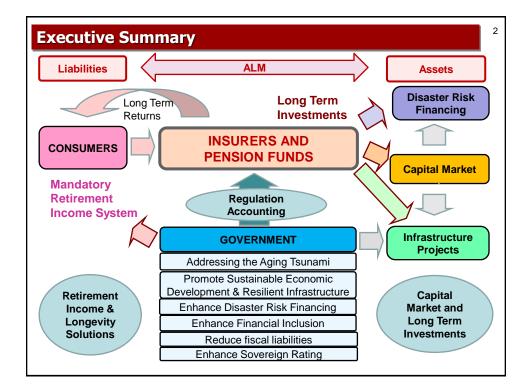

|      | atory and Accounting Issues                                                                                 |
|------|-------------------------------------------------------------------------------------------------------------|
| -    | ulatory issues                                                                                              |
| Ba   | ank-centric regulations                                                                                     |
|      | Insurers play an important role as long-term investors and in the social security system                    |
| Sh   | nort-term oriented economic regime                                                                          |
|      | Economic-based regime should have a long-term vision                                                        |
|      | Otherwise, unintended consequence may occur on long-term products/investments                               |
| ■ "C | One-size-fits-all" models                                                                                   |
|      | Different business models by economies                                                                      |
| Acco | ounting issues                                                                                              |
| Vo   | platility in the balance sheet and P/L                                                                      |
|      | Assets-liabilities interaction                                                                              |
|      | her issues for traditional long-duration contracts<br>e. complexity, consistency, transition, presentation) |