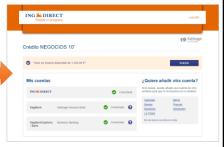

Customer links a data source for ING to analyze for underwriting purposes

Customers can link multiple data sources and manage their account directly from their ING dashboard

The solution is seamlessly integrated into ING's existing customer experience enabling the customer to apply and manage their account in a familiar way on a trusted site.