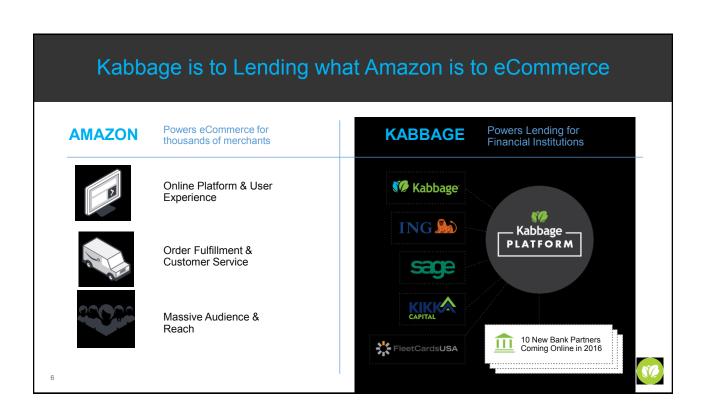

# ING is leveraging the Kabbage Platform to enable their SME lending business

Kabbage's automated loan application and approval process is both accelerated and incredibly simple for customers," ING Chief Executive Officer Ralph Hamers said in the statement. "This initiative perfectly fits our strategic priority to increase the pace of innovation." Bloomberg, 10.21.2015





Customer links a data source for ING to analyze for underwriting purposes



Customers can link multiple data sources and manage their account directly from their ING dashboard



The solution is seamlessly integrated into ING's existing customer experience enabling the customer to apply and manage their account in a familiar way on a trusted site.



## The Future



#### Customers



#### Regulators



### Technolo