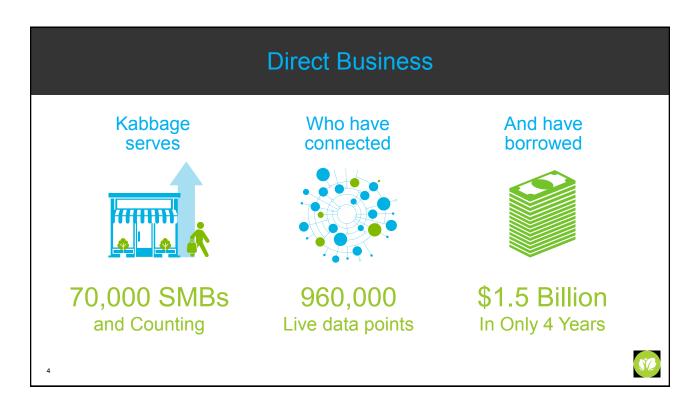

# ING is leveraging the Kabbage Platform to enable their SME lending business

Kabbage's automated loan application and approval process is both accelerated and incredibly simple for customers," ING Chief Executive Officer Ralph Hamers said in the statement. "This initiative perfectly fits our strategic priority to increase the pace of innovation." Bloomberg, 10.21.2015





Customer links a data source for ING to analyze for underwriting purposes



Customers can link multiple data sources and manage their account directly from their ING dashboard



The solution is seamlessly integrated into ING's existing customer experience enabling the customer to apply and manage their account in a familiar way on a trusted site.



## The Future



#### Customers



#### Regulators



### Tech