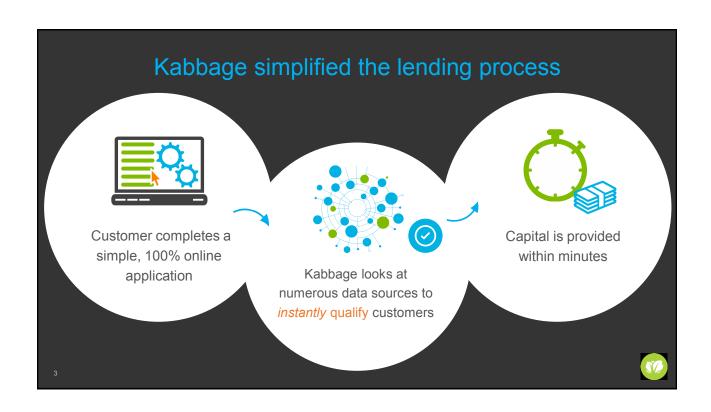

# ING is leveraging the Kabbage Platform to enable their SME lending business

Kabbage's automated loan application and approval process is both accelerated and incredibly simple for customers," ING Chief Executive Officer Ralph Hamers said in the statement. "This initiative perfectly fits our strategic priority to increase the pace of innovation." Bloomberg, 10.21.2015





Customer links a data source for ING to analyze for underwriting purposes



Customers can link multiple data sources and manage their account directly from their ING dashboard



The solution is seamlessly integrated into ING's existing customer experience enabling the customer to apply and manage their account in a familiar way on a trusted site.



## The Future



#### Customers



#### Regulators



### Te